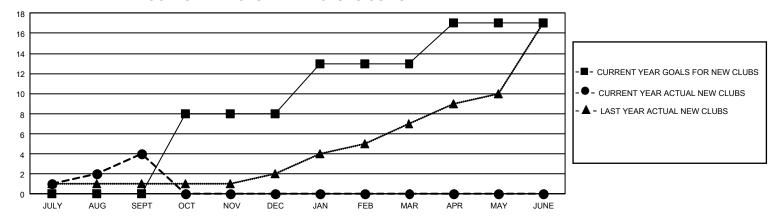

## GOALS AND ACTUAL NEW CLUBS CUMULATIVE

## GMT Constitutional Area 4, Group I

REPORT DOES NOT INCLUDE CLUBS IN UNDISTRICTED AREAS.

| Clubs                 |               |           |               | Members               |                          |                         |                                              |
|-----------------------|---------------|-----------|---------------|-----------------------|--------------------------|-------------------------|----------------------------------------------|
| RESULTS FOR 2023-2024 |               |           |               | RESULTS FOR 2023-2024 |                          |                         |                                              |
| QUARTER               | NEW CLUB GOAL | NEW CLUBS | DROPPED CLUBS | QUARTER ME            | EMBER GROWTH NET<br>GOAL | MEMBER GROWTH<br>ACTUAL | DROPPED MEMBERS ACTUAL (including transfers) |
| JULY/AUG/SEPT         | 0             | 4         | 9             | JULY/AUG/SEPT         | 449                      | 845                     | 864                                          |
| OCT/NOV/DEC           | 24            | 0         | 0             | OCT/NOV/DEC           | 647                      | 0                       | 0                                            |
| JAN/FEB/MAR           | 15            | 0         | 0             | JAN/FEB/MAR           | 584                      | 0                       | 0                                            |
| APR/MAY/JUNE          | 12            | 0         | 0             | APR/MAY/JUNE          | 618                      | 0                       | 0                                            |