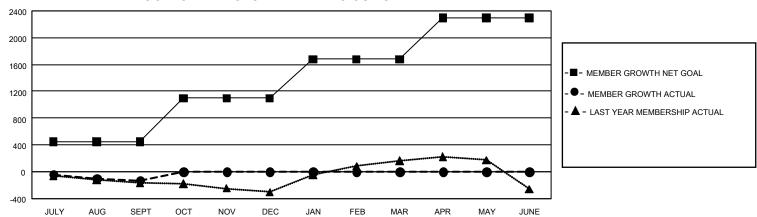

## GOALS AND ACTUAL MEMBERS CUMULATIVE

| DROPPED CLUBS: 9 |     | 299 CLUBS OF 1,381 ADDED 1<br>OR MORE NEW MEMBERS | GENDER DISTRIBUTION                  |                 |  |
|------------------|-----|---------------------------------------------------|--------------------------------------|-----------------|--|
|                  |     |                                                   | MALE                                 | 26,977 (70.01%) |  |
|                  |     |                                                   | FEMALE                               | 11,553 (29.98%) |  |
| DROPPED MEMBERS  |     |                                                   | NON BINARY                           | 0 (0.00%)       |  |
| DECEASED         | 80  |                                                   | PREFER NOT TO ANSWER                 | 3 (0.01%)       |  |
| CLUB CANCELLED   | 0   |                                                   | TOTAL FAMILY UNIT MEMBERS 2,5:       |                 |  |
| OTHER            | 788 | CLICK HERE FOR                                    |                                      |                 |  |
| TOTAL            | 868 | CUMULATIVE MEMBERSHIP DATA                        | FAMILY MEMBERS PAYING HALF DUES 1,31 |                 |  |

## GMT Constitutional Area 4, Group I

REPORT DOES NOT INCLUDE CLUBS IN UNDISTRICTED AREAS.

| Clubs                 |               |           |               | Members               |                          |                         |                                              |
|-----------------------|---------------|-----------|---------------|-----------------------|--------------------------|-------------------------|----------------------------------------------|
| RESULTS FOR 2023-2024 |               |           |               | RESULTS FOR 2023-2024 |                          |                         |                                              |
| QUARTER               | NEW CLUB GOAL | NEW CLUBS | DROPPED CLUBS | QUARTER ME            | EMBER GROWTH NET<br>GOAL | MEMBER GROWTH<br>ACTUAL | DROPPED MEMBERS ACTUAL (including transfers) |
| JULY/AUG/SEPT         | 0             | 4         | 9             | JULY/AUG/SEPT         | 449                      | 845                     | 864                                          |
| OCT/NOV/DEC           | 24            | 0         | 0             | OCT/NOV/DEC           | 647                      | 0                       | 0                                            |
| JAN/FEB/MAR           | 15            | 0         | 0             | JAN/FEB/MAR           | 584                      | 0                       | 0                                            |
| APR/MAY/JUNE          | 12            | 0         | 0             | APR/MAY/JUNE          | 618                      | 0                       | 0                                            |